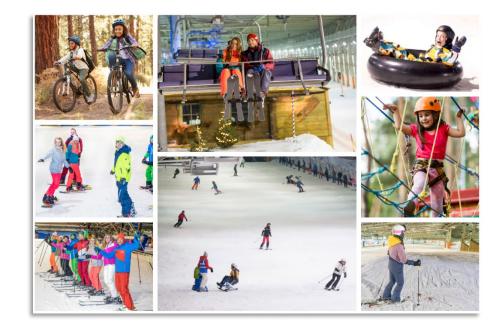

# **Resort Highlights**

- Clean, safe, family fun for any skill level
- Mix of snow/mountain, water, and other entertainment attractions
- ~1,700 ft. long slope and ~300 ft. vertical drop
- Snowsports camps and teams
- Consistent snow conditions
- Competitive snowsports events

#### **Snowsports for Everyone**

- Inclusive destination for the entire community
- Low- and no-skill activities, as well as free and low-cost activities
- Unique educational opportunities
- Variable pricing to make facilities accessible to a wider range of people
- Sponsorships and discounted rates for schools and teams
- Explore public transportation options