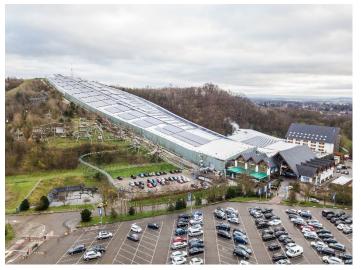

## **Fairfax Peak**

- Family-friendly recreation and entertainment resort complex
- Innovative re-use of landfill
- Appeal to whole community
- Year-round access

Yes! Real Snow Indoors!

# **Resort Highlights**

- Clean, safe, family fun for any skill level
- Mix of snow/mountain, water, and other entertainment attractions
- ~1,700 ft. long slope and ~300 ft. vertical drop
- Snowsports camps and teams
- Consistent snow conditions
- Competitive snowsports events