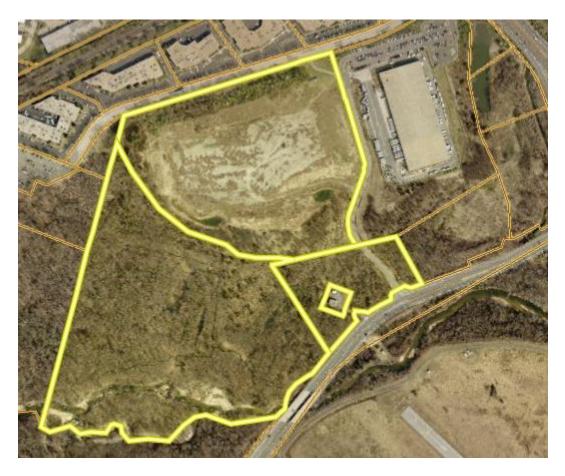

## March 8th, 2022 Lorton Warehouse Facility – Telegraph Road/Belvoir View Place PCA-2009-MV-018

**Whereas,** the property encompasses several parcels totaling 117.48 acres south of the Fairfax County Parkway off of Belvoir View Place as depicted below