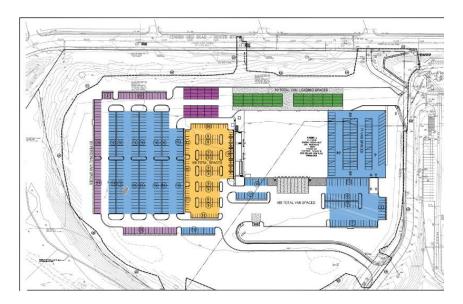

**Whereas,** the applicant seeks a modification to the current PCA to include Motor Freight Terminal to permit the use of a 'last mile delivery facility'

**Whereas,** the proposed structure would total 143,000 square feet not to exceed 160,000 gross square feet as proffered by the applicant

**Whereas,** parking will be provided on site with a total of 489 van parking spaces, including 77 inside loading spaces, 80 outside loading spaces and 80 spaces for personal vans and 168 employee parking spaces.