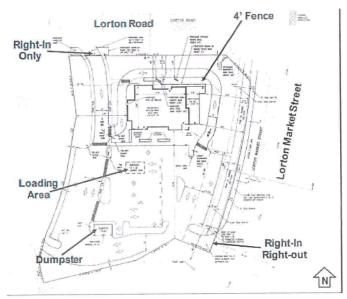

Whereas, ingress from Lorton Road will be limited to a right in only

Whereas, ingress from Lorton Market Street will be a right in and egress will be a right out onto Lorton Market Street

Whereas, the site has an existing easement with the carwash to allow egress on to Lorton Market Street northbound

Whereas, architectural design will be consistent with the Lorton Marketplace Shopping Center across the street

Whereas, Staff's Operational Analysis projects a total of 849 trips per day

Whereas, the applicant has incorporated a proffer to require a Proffered Condition Amendment for any future occupant if they do not meet the ITE(Institute of Transportation Engineers) Code 940 in the Trip Generation Manual. Code 940 is defined as a Bread/Donut/Bagel Shop with Drive-Through Window with a weekday total of 849.92 trips.

Whereas, Hours of operation will be from 5:00 a.m. to 10:00 p.m., seven days a week

**Therefore,** be it resolved that the South County Federation supports this application to construct a Panera Bread with an adjoining by-right establishment