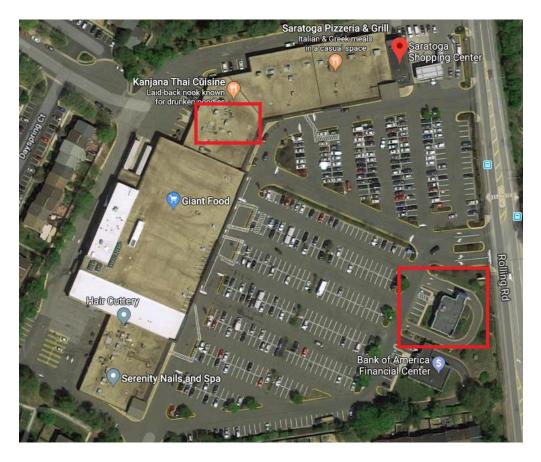

## September 11th, 2018 Starbucks – Saratoga Shopping Center

Whereas, Starbucks is currently located along the strip in the northwest corner of Saratoga Shopping Center

**Whereas,** the northwest corner is currently rented out with high use businesses such as Chipotle, Saratoga Pizzeria, Advanced Auto Parts & a Pet Medical Center

P.O. Box 442 Lorton, VA 22199 www.SouthCountyFederation.com

Whereas, Capital One vacated their building along Rolling Road

Whereas, Capital One has an existing two lane drive through

Whereas, a traffic study was performed and shows minor impact on the ingress & egress from the shopping center

Whereas, Saratoga Shopping Center currently has multiple ingress/egress points leading onto Rolling Road, Northumberland Road, Lake Pleasant Drive, & Rolling View Lane

**Therefore,** be it resolved that the South County Federation supports this application to relocate Starbucks with a drive through to the vacant Capital One building in the Saratoga Shopping Center