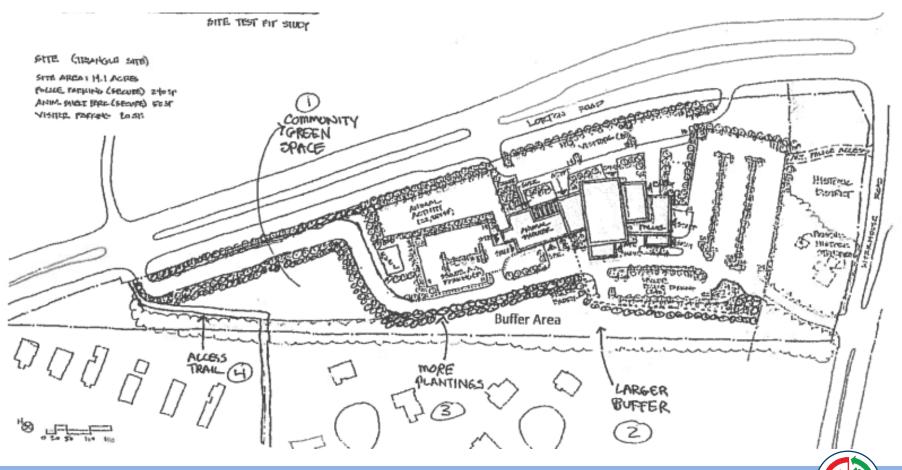

### South County Police Station and Animal Shelter Steering Committee May 1, 2018 – 7:30pm

Building Design and Construction Division





#### Purpose of Meeting

- Recap of Meeting 1
- Revised Site Plan
- Revised 3D Views
- Consensus





### Lorton Road Elevations (presented on 3.12.2018)









3

Building Design and Construction Division



С





#### Site Plan (comments received 02.24.2018)



### Existing Site (aerial view)

ΑΞϹΟΜ













#### Concept D - Aerial View from Lorton Road







### Concept D – Animal Shelter Entrance





Building Design and Construction Division



9

#### Concept D – Police Station Entrance





Building Design and Construction Division



10

#### <u>Concept D – Aerial View from Neighbors</u>









#### Concept D – View from Neighbors (obstructed)





Building Design and Construction Divisior



### <u>Concept D – View from Neighbors (unobstructed)</u>





Building Design and Construction Division



### View to Neighbors (photos taken 04.03.2018)







14





### Path Forward

- Community Meeting
- Start 2232 Process and Schematic Design

June 2018

TBD