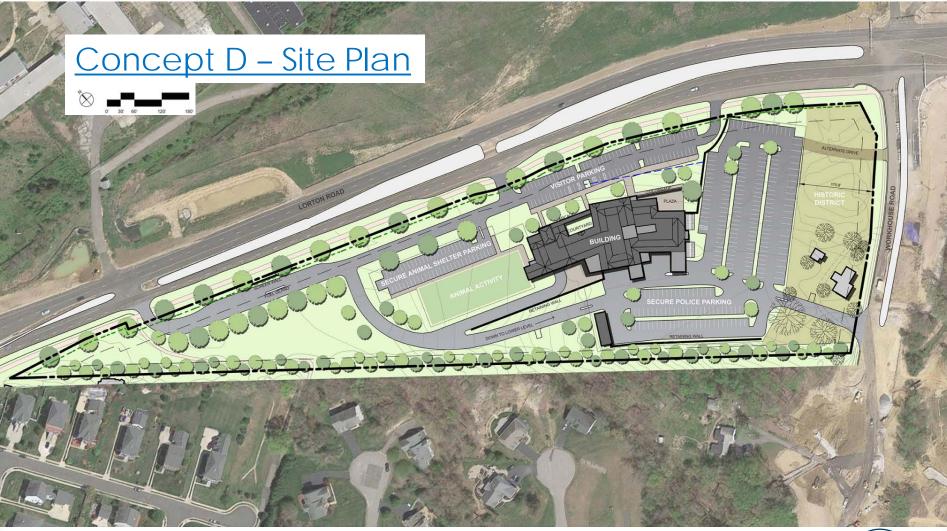

### South County Police Station and Animal Shelter Steering Committee May 1, 2018 – 7:30pm

Building Design and Construction Division





#### Purpose of Meeting

- Recap of Meeting 1
- Revised Site Plan
- Revised 3D Views
- Consensus





### Lorton Road Elevations (presented on 3.12.2018)









3

Building Design and Construction Division



С





#### Site Plan (comments received 02.24.2018)



### Existing Site (aerial view)

ΑΞϹΟΜ













#### Concept D - Aerial View from Lorton Road







### Concept D – Animal Shelter Entrance





Building Design and Construction Division



9

#### Concept D – Police Station Entrance





Building Design and Construction Division



10

#### <u>Concept D – Aerial View from Neighbors</u>









#### Concept D – View from Neighbors (obstructed)





Building Design and Construction Divisior



### <u>Concept D – View from Neighbors (unobstructed)</u>





Building Design and Construction Division



### View to Neighbors (photos taken 04.03.2018)







14





### Path Forward

- Community Meeting
- Start 2232 Process and Schematic Design

June 2018

TBD