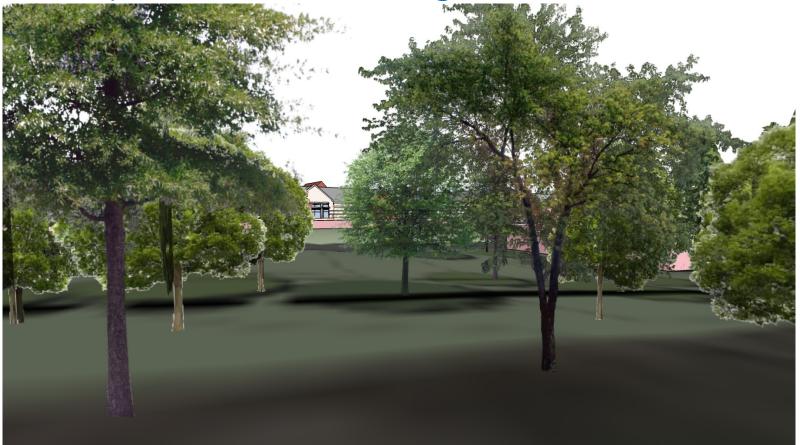

#### Concept D – View from Neighbors (obstructed)

Building Design and Construction Divisior